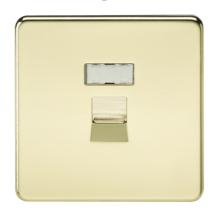

## SFRJ45PB

**RJ45 Network Outlet - Polished Brass** 

www.mlaccessories.co.uk

| MLA PART CODE                            | SFRJ45PB                                          |
|------------------------------------------|---------------------------------------------------|
| DESCRIPTION                              | RJ45 Network Outlet - Polished Brass              |
| NET WEIGHT (KG)                          | 0.135                                             |
| FINISH                                   | Polished Brass                                    |
| DIMENSIONS (MM)                          | Height - 87.5<br>Width - 87.5<br>Projection - 4.3 |
| MINIMUM MOUNTING BOX DEPTH               | 35mm                                              |
| CONSTRUCTION                             | Construction - Premium grade steel                |
| IP RATING                                | IP20                                              |
| TERMINAL TYPE                            | IDC                                               |
| TERMINAL CAPACITY                        | UTP 24-26AWG                                      |
| WARRANTY                                 | 2year(s)                                          |
| MANUFACTURED IN ACCORDANCE WITH          | BS 5733                                           |
| ORIGIN OF MANUFACTURE                    | China                                             |
| DECLARATION OF CONFORMITY (HELD ON FILE) | Yes                                               |
| EAN                                      | 5055832900511                                     |